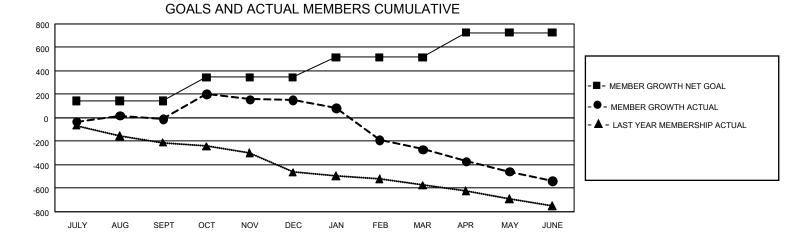

## GAT MONTHLY MEMBERSHIP PROGRESS REPORT

GMT Constitutional Area 3, Group G

REPORT DOES NOT INCLUDE CLUBS IN UNDISTRICTED AREAS.

| Clubs                 |               |           |               | Members               |                       |                         |                                                    |  |
|-----------------------|---------------|-----------|---------------|-----------------------|-----------------------|-------------------------|----------------------------------------------------|--|
| RESULTS FOR 2020-2021 |               |           |               | RESULTS FOR 2020-2021 |                       |                         |                                                    |  |
| QUARTER               | NEW CLUB GOAL | NEW CLUBS | DROPPED CLUBS | QUARTER               | ER GROWTH NET<br>GOAL | MEMBER GROWTH<br>ACTUAL | DROPPED<br>MEMBERS ACTUAL<br>(including transfers) |  |
| JULY/AUG/SEPT         | 6             | 3         | 5             | JULY/AUG/SEPT         | 143                   | 404                     | 394                                                |  |
| OCT/NOV/DEC           | 12            | 5         | 2             | OCT/NOV/DEC           | 203                   | 663                     | 462                                                |  |
| JAN/FEB/MAR           | 18            | 1         | 18            | JAN/FEB/MAR           | 170                   | 164                     | 570                                                |  |
| APR/MAY/JUNE          | 18            | 4         | 1             | APR/MAY/JUNE          | 210                   | 450                     | 631                                                |  |