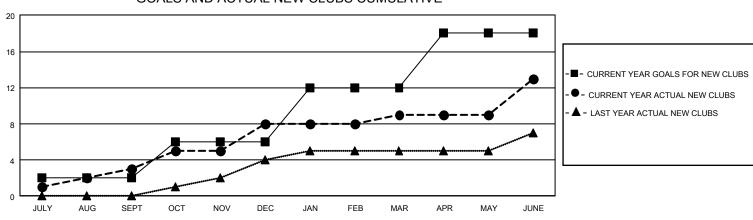

## GAT MONTHLY MEMBERSHIP PROGRESS REPORT

GMT Constitutional Area 3, Group G

REPORT DOES NOT INCLUDE CLUBS IN UNDISTRICTED AREAS.

| Clubs                 |               |           |               | Members               |                       |                         |                                                    |  |
|-----------------------|---------------|-----------|---------------|-----------------------|-----------------------|-------------------------|----------------------------------------------------|--|
| RESULTS FOR 2020-2021 |               |           |               | RESULTS FOR 2020-2021 |                       |                         |                                                    |  |
| QUARTER               | NEW CLUB GOAL | NEW CLUBS | DROPPED CLUBS | QUARTER               | ER GROWTH NET<br>GOAL | MEMBER GROWTH<br>ACTUAL | DROPPED<br>MEMBERS ACTUAL<br>(including transfers) |  |
| JULY/AUG/SEPT         | 6             | 3         | 5             | JULY/AUG/SEPT         | 143                   | 404                     | 394                                                |  |
| OCT/NOV/DEC           | 12            | 5         | 2             | OCT/NOV/DEC           | 203                   | 663                     | 462                                                |  |
| JAN/FEB/MAR           | 18            | 1         | 18            | JAN/FEB/MAR           | 170                   | 164                     | 570                                                |  |
| APR/MAY/JUNE          | 18            | 4         | 1             | APR/MAY/JUNE          | 210                   | 450                     | 631                                                |  |